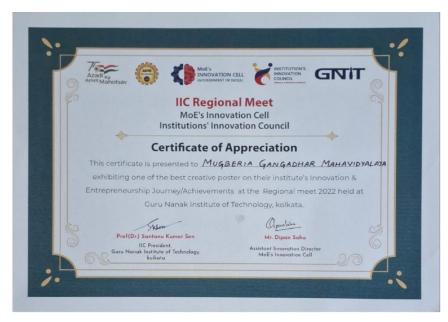

#### List of awards and recognitions received during last five years

| Sl. | Received by | Name of the Awards &                        | Awarding Agency            | Year    |
|-----|-------------|---------------------------------------------|----------------------------|---------|
| No. |             | Recognitions                                |                            |         |
| 1   | Institution | District Green Champion                     | Mahatma Gandhi National    | 2020-21 |
|     |             | award                                       | Council of Rural Education |         |
|     |             |                                             | (MGNCRE), Ministry of      |         |
|     |             |                                             | Education, Govt. of India  |         |
| 2   | -           | District Green Champion                     | Mahatma Gandhi National    | 2021-22 |
|     |             | award                                       | Council of Rural Education |         |
|     |             |                                             | (MGNCRE), Ministry of      |         |
|     |             |                                             | Education, Govt. of India  |         |
| 3   |             | Recognized as Swachhta                      | Mahatma Gandhi National    | 2021    |
|     |             | Action Plan Institution                     | Council of Rural Education |         |
|     |             |                                             | (MGNCRE), Ministry of      |         |
|     |             |                                             | Education, Govt. of India  |         |
| 4   | -           | Received "Best Creative                     | IIC Regional Meet, held at | 2022    |
|     |             | Poster Award"                               | Gurunanak Institute of     |         |
|     |             |                                             | Technology, Kolkata        |         |
| 5   | -           | Recognized as a member                      | Mahatma Gandhi National    | 2021    |
|     |             | of Beat COVID                               | Council of Rural Education |         |
|     |             | Campaign Initiative                         | (MGNCRE), Ministry of      |         |
|     |             |                                             | Education, Govt. of India  |         |
| 6   |             | DBT Star College                            | Department of              | 2020-21 |
|     |             | Strengthening Scheme                        | Biotechnology, Govt. of    |         |
|     |             | for Chemistry, Zoology                      | India                      |         |
|     |             | and Mathematics                             |                            |         |
| 7   |             | Recognized as a member                      | Vidyasagar University      | 2019    |
|     |             | of Red Ribbon Club of                       |                            |         |
|     |             | Vidyasagar University                       |                            |         |
| 8   |             | Recognized as best                          | Mugberia Gram Panchayat    | 2020-21 |
|     |             | institute of Bhagabanpur                    | of Bhagabanpur II Block    |         |
|     |             | II Block for exceptional initiatives during |                            |         |
|     |             | COVID-19 pandemic                           |                            |         |
| 9   | 1           | Recognized as best Flood                    | Mugberia Gram Panchayat    | 2021    |
|     |             | Relief Campaign                             | of Bhagabanpur II Block    |         |
|     |             | initiatives in the                          |                            |         |
|     |             | Mugberia Gram                               |                            |         |
|     |             | Panchayat of                                |                            |         |
|     |             | Bhagabanpur II Block                        |                            |         |