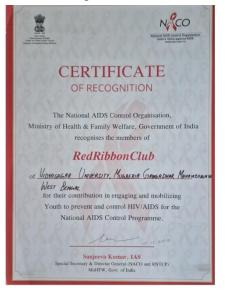

#### List of awards and recognitions received during last five years

| Sl. | Received by | Name of the Awards &                        | Awarding Agency            | Year    |
|-----|-------------|---------------------------------------------|----------------------------|---------|
| No. |             | Recognitions                                |                            |         |
| 1   | Institution | District Green Champion                     | Mahatma Gandhi National    | 2020-21 |
|     |             | award                                       | Council of Rural Education |         |
|     |             |                                             | (MGNCRE), Ministry of      |         |
|     |             |                                             | Education, Govt. of India  |         |
| 2   | -           | District Green Champion                     | Mahatma Gandhi National    | 2021-22 |
|     |             | award                                       | Council of Rural Education |         |
|     |             |                                             | (MGNCRE), Ministry of      |         |
|     |             |                                             | Education, Govt. of India  |         |
| 3   |             | Recognized as Swachhta                      | Mahatma Gandhi National    | 2021    |
|     |             | Action Plan Institution                     | Council of Rural Education |         |
|     |             |                                             | (MGNCRE), Ministry of      |         |
|     |             |                                             | Education, Govt. of India  |         |
| 4   | -           | Received "Best Creative                     | IIC Regional Meet, held at | 2022    |
|     |             | Poster Award"                               | Gurunanak Institute of     |         |
|     |             |                                             | Technology, Kolkata        |         |
| 5   | -           | Recognized as a member                      | Mahatma Gandhi National    | 2021    |
|     |             | of Beat COVID                               | Council of Rural Education |         |
|     |             | Campaign Initiative                         | (MGNCRE), Ministry of      |         |
|     |             |                                             | Education, Govt. of India  |         |
| 6   |             | DBT Star College                            | Department of              | 2020-21 |
|     |             | Strengthening Scheme                        | Biotechnology, Govt. of    |         |
|     |             | for Chemistry, Zoology                      | India                      |         |
|     |             | and Mathematics                             |                            |         |
| 7   |             | Recognized as a member                      | Vidyasagar University      | 2019    |
|     |             | of Red Ribbon Club of                       |                            |         |
|     |             | Vidyasagar University                       |                            |         |
| 8   |             | Recognized as best                          | Mugberia Gram Panchayat    | 2020-21 |
|     |             | institute of Bhagabanpur                    | of Bhagabanpur II Block    |         |
|     |             | II Block for exceptional initiatives during |                            |         |
|     |             | COVID-19 pandemic                           |                            |         |
| 9   | 1           | Recognized as best Flood                    | Mugberia Gram Panchayat    | 2021    |
|     |             | Relief Campaign                             | of Bhagabanpur II Block    |         |
|     |             | initiatives in the                          |                            |         |
|     |             | Mugberia Gram                               |                            |         |
|     |             | Panchayat of                                |                            |         |
|     |             | Bhagabanpur II Block                        |                            |         |