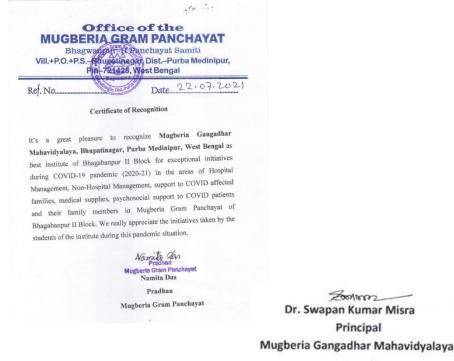

#### List of awards and recognitions received during last five years

| Sl. | Received by | Name of the Awards &                        | Awarding Agency            | Year    |
|-----|-------------|---------------------------------------------|----------------------------|---------|
| No. |             | Recognitions                                |                            |         |
| 1   | Institution | District Green Champion                     | Mahatma Gandhi National    | 2020-21 |
|     |             | award                                       | Council of Rural Education |         |
|     |             |                                             | (MGNCRE), Ministry of      |         |
|     |             |                                             | Education, Govt. of India  |         |
| 2   | -           | District Green Champion                     | Mahatma Gandhi National    | 2021-22 |
|     |             | award                                       | Council of Rural Education |         |
|     |             |                                             | (MGNCRE), Ministry of      |         |
|     |             |                                             | Education, Govt. of India  |         |
| 3   |             | Recognized as Swachhta                      | Mahatma Gandhi National    | 2021    |
|     |             | Action Plan Institution                     | Council of Rural Education |         |
|     |             |                                             | (MGNCRE), Ministry of      |         |
|     |             |                                             | Education, Govt. of India  |         |
| 4   | -           | Received "Best Creative                     | IIC Regional Meet, held at | 2022    |
|     |             | Poster Award"                               | Gurunanak Institute of     |         |
|     |             |                                             | Technology, Kolkata        |         |
| 5   | -           | Recognized as a member                      | Mahatma Gandhi National    | 2021    |
|     |             | of Beat COVID                               | Council of Rural Education |         |
|     |             | Campaign Initiative                         | (MGNCRE), Ministry of      |         |
|     |             |                                             | Education, Govt. of India  |         |
| 6   |             | DBT Star College                            | Department of              | 2020-21 |
|     |             | Strengthening Scheme                        | Biotechnology, Govt. of    |         |
|     |             | for Chemistry, Zoology                      | India                      |         |
|     |             | and Mathematics                             |                            |         |
| 7   |             | Recognized as a member                      | Vidyasagar University      | 2019    |
|     |             | of Red Ribbon Club of                       |                            |         |
|     |             | Vidyasagar University                       |                            |         |
| 8   |             | Recognized as best                          | Mugberia Gram Panchayat    | 2020-21 |
|     |             | institute of Bhagabanpur                    | of Bhagabanpur II Block    |         |
|     |             | II Block for exceptional initiatives during |                            |         |
|     |             | COVID-19 pandemic                           |                            |         |
| 9   | 1           | Recognized as best Flood                    | Mugberia Gram Panchayat    | 2021    |
|     |             | Relief Campaign                             | of Bhagabanpur II Block    |         |
|     |             | initiatives in the                          |                            |         |
|     |             | Mugberia Gram                               |                            |         |
|     |             | Panchayat of                                |                            |         |
|     |             | Bhagabanpur II Block                        |                            |         |