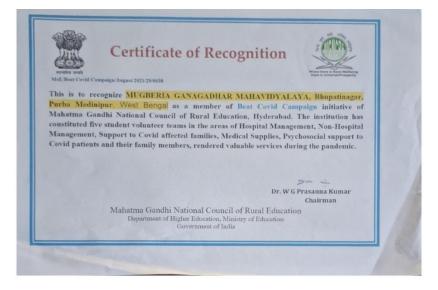

#### List of awards and recognitions received during last five years

| Sl. | Received by | Name of the Awards &                        | Awarding Agency            | Year    |
|-----|-------------|---------------------------------------------|----------------------------|---------|
| No. |             | Recognitions                                |                            |         |
| 1   | Institution | District Green Champion                     | Mahatma Gandhi National    | 2020-21 |
|     |             | award                                       | Council of Rural Education |         |
|     |             |                                             | (MGNCRE), Ministry of      |         |
|     |             |                                             | Education, Govt. of India  |         |
| 2   | -           | District Green Champion                     | Mahatma Gandhi National    | 2021-22 |
|     |             | award                                       | Council of Rural Education |         |
|     |             |                                             | (MGNCRE), Ministry of      |         |
|     |             |                                             | Education, Govt. of India  |         |
| 3   |             | Recognized as Swachhta                      | Mahatma Gandhi National    | 2021    |
|     |             | Action Plan Institution                     | Council of Rural Education |         |
|     |             |                                             | (MGNCRE), Ministry of      |         |
|     |             |                                             | Education, Govt. of India  |         |
| 4   | -           | Received "Best Creative                     | IIC Regional Meet, held at | 2022    |
|     |             | Poster Award"                               | Gurunanak Institute of     |         |
|     |             |                                             | Technology, Kolkata        |         |
| 5   | -           | Recognized as a member                      | Mahatma Gandhi National    | 2021    |
|     |             | of Beat COVID                               | Council of Rural Education |         |
|     |             | Campaign Initiative                         | (MGNCRE), Ministry of      |         |
|     |             |                                             | Education, Govt. of India  |         |
| 6   |             | DBT Star College                            | Department of              | 2020-21 |
|     |             | Strengthening Scheme                        | Biotechnology, Govt. of    |         |
|     |             | for Chemistry, Zoology                      | India                      |         |
|     |             | and Mathematics                             |                            |         |
| 7   |             | Recognized as a member                      | Vidyasagar University      | 2019    |
|     |             | of Red Ribbon Club of                       |                            |         |
|     |             | Vidyasagar University                       |                            |         |
| 8   |             | Recognized as best                          | Mugberia Gram Panchayat    | 2020-21 |
|     |             | institute of Bhagabanpur                    | of Bhagabanpur II Block    |         |
|     |             | II Block for exceptional initiatives during |                            |         |
|     |             | COVID-19 pandemic                           |                            |         |
| 9   | 1           | Recognized as best Flood                    | Mugberia Gram Panchayat    | 2021    |
|     |             | Relief Campaign                             | of Bhagabanpur II Block    |         |
|     |             | initiatives in the                          |                            |         |
|     |             | Mugberia Gram                               |                            |         |
|     |             | Panchayat of                                |                            |         |
|     |             | Bhagabanpur II Block                        |                            |         |