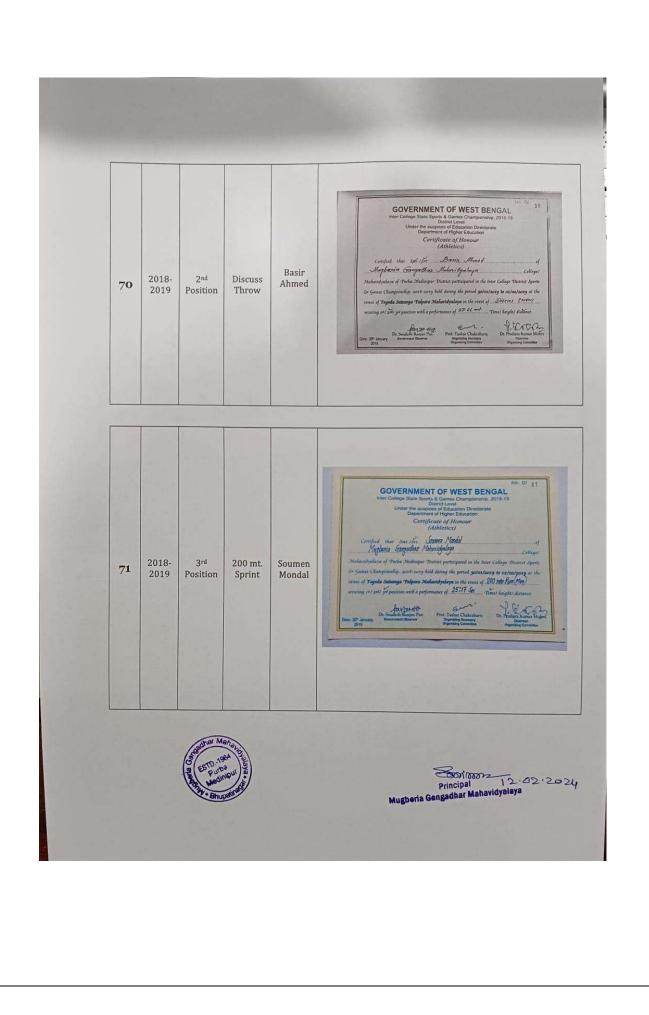

e State Sports & Games Championship, 2018-19<br>District Level<br>Under the auspices of Education Directorate<br>Department of Higher Education<br>Certificate of Honour<br>(Football / Kho-Kho)<br>Certified that Smt./Sri. Tanun Mahala<br>of<br>Mushenio Gangadhan Mahavidyalaya<br>Mahavidyalaya of Purba Medinipur District participated in the Inter College District Sports &<br>Games Championship, 2018-2019 held during the period 30/01/2019 to 01/02/2019 at the venue<br>of Yogoda Satsanga Palpara Mahavidyalaya and was declared Wulner / Runners-up in<br>Tootball / Kho-Kho.<br>Dr. Swallsh Ranjan Pan<br>Government Observer<br>Date- 94. 92.1.7 |

Cangaonar Alers Berton - 1964 Purba Medinipur Agupatinagar a Signature of The Principal Dr Swapan Kumar Misra Principal Mugberia Gangadhar Mahavidyalaya