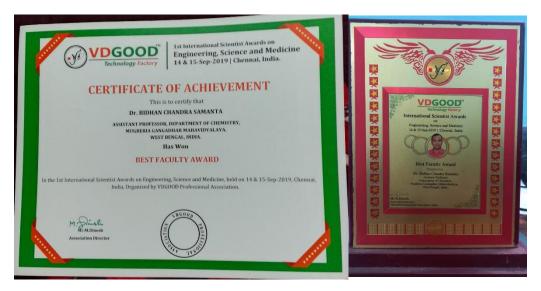

| Eng and<br>Bratya Basu<br>Minster-In-Charge         |

Dr. Swapan Kumar Misra Principal Mugberia Gangadhar Mahavidyalaya



P.O.—BHUPATINAGAR, Dist.—PURBA MEDINIPUR, PIN.—721425, WEST BENGAL, INDIA NAAC Re-Accredited B+Level Govt. aided College CPE (Under UGC XII Plan) & NCTE Approved Institutions DBT Star College Scheme Award Recipient

E-mail : mugberia\_college@rediffmail.com // www.mugberiagangadharmahavidyalaya.ac.in

\* "Best Faculty Award" in the 1<sup>st</sup> International Scientist Awards on Engineering, Science and Medicine held on 14<sup>th</sup> & 15<sup>th</sup> Sep, 2019 Chennai, India, organized by VDGOOD Professional Association, East Kandasamypuram, Villupuram Tamil Nadu 606107, India.



\* "Bharat Jyoti Award" presented by Dr Sasikalapushpa Ramaswami, Member of Parliament of India (Rajya Sabha) in a Seminar on "Economic Growth &National Integration held at New Delhi on 12/11/2021 and organized by India International Friendship Society.



Bortherro Dr. Swapan Kumar Misra Principal Mugberia Gangadhar Mahavidyalaya Principal Mugberia Gangadhar Mahavidyalay.



P.O.-BHUPATINAGAR, Dist.-PURBA MEDINIPUR, PIN.-721425, WEST BENGAL, INDIA

NAAC Re-Accredited B+Level Govt. aided College

CPE (Under UGC XII Plan) & NCTE Approved Institutions

DBT Star College Scheme Award Recipient

E-mail : mugberia\_college@rediffmail.com // www.mugberiagangadharmahavidyalaya.ac.in

Best Researcher Award" In the International Scientist Awards on Engineering, Science and Medicine, held on 31.10.