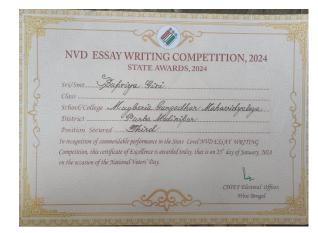

#### List of awards and recognitions received during last five years

| Sl. | Received by | Name of the Awards &                        | Awarding Agency            | Year    |
|-----|-------------|---------------------------------------------|----------------------------|---------|
| No. |             | Recognitions                                |                            |         |
| 1   | Institution | District Green Champion                     | Mahatma Gandhi National    | 2020-21 |
|     |             | award                                       | Council of Rural Education |         |
|     |             |                                             | (MGNCRE), Ministry of      |         |
|     |             |                                             | Education, Govt. of India  |         |
| 2   | -           | District Green Champion                     | Mahatma Gandhi National    | 2021-22 |
|     |             | award                                       | Council of Rural Education |         |
|     |             |                                             | (MGNCRE), Ministry of      |         |
|     |             |                                             | Education, Govt. of India  |         |
| 3   |             | Recognized as Swachhta                      | Mahatma Gandhi National    | 2021    |
|     |             | Action Plan Institution                     | Council of Rural Education |         |
|     |             |                                             | (MGNCRE), Ministry of      |         |
|     |             |                                             | Education, Govt. of India  |         |
| 4   | -           | Received "Best Creative                     | IIC Regional Meet, held at | 2022    |
|     |             | Poster Award"                               | Gurunanak Institute of     |         |
|     |             |                                             | Technology, Kolkata        |         |
| 5   | -           | Recognized as a member                      | Mahatma Gandhi National    | 2021    |
|     |             | of Beat COVID                               | Council of Rural Education |         |
|     |             | Campaign Initiative                         | (MGNCRE), Ministry of      |         |
|     |             |                                             | Education, Govt. of India  |         |
| 6   |             | DBT Star College                            | Department of              | 2020-21 |
|     |             | Strengthening Scheme                        | Biotechnology, Govt. of    |         |
|     |             | for Chemistry, Zoology                      | India                      |         |
|     |             | and Mathematics                             |                            |         |
| 7   |             | Recognized as a member                      | Vidyasagar University      | 2019    |
|     |             | of Red Ribbon Club of                       |                            |         |
|     |             | Vidyasagar University                       |                            |         |
| 8   |             | Recognized as best                          | Mugberia Gram Panchayat    | 2020-21 |
|     |             | institute of Bhagabanpur                    | of Bhagabanpur II Block    |         |
|     |             | II Block for exceptional initiatives during |                            |         |
|     |             | COVID-19 pandemic                           |                            |         |
| 9   | 1           | Recognized as best Flood                    | Mugberia Gram Panchayat    | 2021    |
|     |             | Relief Campaign                             | of Bhagabanpur II Block    |         |
|     |             | initiatives in the                          |                            |         |
|     |             | Mugberia Gram                               |                            |         |
|     |             | Panchayat of                                |                            |         |
|     |             | Bhagabanpur II Block                        |                            |         |