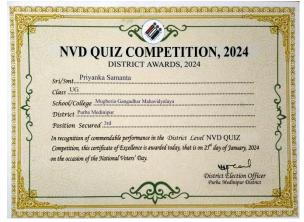

#### List of awards and recognitions received during last five years

| Sl. | Received by | Name of the Awards &                        | Awarding Agency            | Year    |
|-----|-------------|---------------------------------------------|----------------------------|---------|
| No. |             | Recognitions                                |                            |         |
| 1   | Institution | District Green Champion                     | Mahatma Gandhi National    | 2020-21 |
|     |             | award                                       | Council of Rural Education |         |
|     |             |                                             | (MGNCRE), Ministry of      |         |
|     |             |                                             | Education, Govt. of India  |         |
| 2   | -           | District Green Champion                     | Mahatma Gandhi National    | 2021-22 |
|     |             | award                                       | Council of Rural Education |         |
|     |             |                                             | (MGNCRE), Ministry of      |         |
|     |             |                                             | Education, Govt. of India  |         |
| 3   |             | Recognized as Swachhta                      | Mahatma Gandhi National    | 2021    |
|     |             | Action Plan Institution                     | Council of Rural Education |         |
|     |             |                                             | (MGNCRE), Ministry of      |         |
|     |             |                                             | Education, Govt. of India  |         |
| 4   | -           | Received "Best Creative                     | IIC Regional Meet, held at | 2022    |
|     |             | Poster Award"                               | Gurunanak Institute of     |         |
|     |             |                                             | Technology, Kolkata        |         |
| 5   | -           | Recognized as a member                      | Mahatma Gandhi National    | 2021    |
|     |             | of Beat COVID                               | Council of Rural Education |         |
|     |             | Campaign Initiative                         | (MGNCRE), Ministry of      |         |
|     |             |                                             | Education, Govt. of India  |         |
| 6   |             | DBT Star College                            | Department of              | 2020-21 |
|     |             | Strengthening Scheme                        | Biotechnology, Govt. of    |         |
|     |             | for Chemistry, Zoology                      | India                      |         |
|     |             | and Mathematics                             |                            |         |
| 7   |             | Recognized as a member                      | Vidyasagar University      | 2019    |
|     |             | of Red Ribbon Club of                       |                            |         |
|     |             | Vidyasagar University                       |                            |         |
| 8   |             | Recognized as best                          | Mugberia Gram Panchayat    | 2020-21 |
|     |             | institute of Bhagabanpur                    | of Bhagabanpur II Block    |         |
|     |             | II Block for exceptional initiatives during |                            |         |
|     |             | COVID-19 pandemic                           |                            |         |
| 9   | 1           | Recognized as best Flood                    | Mugberia Gram Panchayat    | 2021    |
|     |             | Relief Campaign                             | of Bhagabanpur II Block    |         |
|     |             | initiatives in the                          |                            |         |
|     |             | Mugberia Gram                               |                            |         |
|     |             | Panchayat of                                |                            |         |
|     |             | Bhagabanpur II Block                        |                            |         |