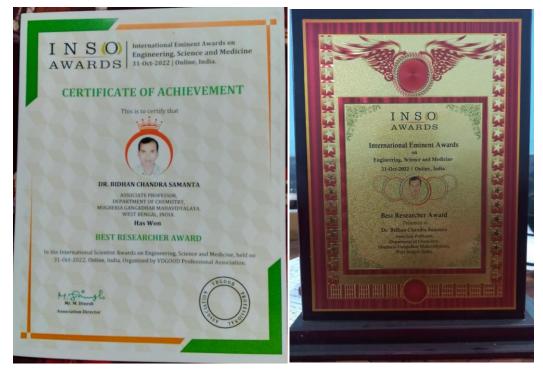

Member of Parliament of India (Rajya Sabha) in a Seminar on "Economic Growth &National Integration held at New Delhi on 12/11/2021 and organized by India International Friendship Society.



Bortherro Dr. Swapan Kumar Misra Principal Mugberia Gangadhar Mahavidyalaya Principal Mugberia Gangadhar Mahavidyalay.



P.O.-BHUPATINAGAR, Dist.-PURBA MEDINIPUR, PIN.-721425, WEST BENGAL, INDIA

NAAC Re-Accredited B+Level Govt. aided College

CPE (Under UGC XII Plan) & NCTE Approved Institutions

DBT Star College Scheme Award Recipient

E-mail : mugberia\_college@rediffmail.com // www.mugberiagangadharmahavidyalaya.ac.in

Best Researcher Award" In the International Scientist Awards on Engineering, Science and Medicine, held on 31.10.2022, Online, India, Organized by VDGOOD Professional Association.



Dr. Swapan Kumar Misra Principal Mugberia Gangadhar Mahavidyalaya

P.O.-BHUPATINAGAR, Dist.-PURBA MEDINIPUR, PIN.-721425, WEST BENGAL, INDIA

NAAC Re-Accredited B+Level Govt. aided College

CPE (Under UGC XII Plan) & NCTE Approved Institutions

DBT Star College Scheme Award Recipient

E-mail : mugberia\_college@rediffmail.com // www.mugberiagangadharmahavidyalaya.ac.in

Certificate of Reviewing" awarded since March 2022 (2 reviews) in recognition of the review contributed to the Spectrochimica Acta Part A: Molecular and Biomolecular Spectroscopy journal.



Certificate of Reviewing" awarded since April 2022 (1 reviews) in recognition of the review contributed to the Chemical Data Collection journal.



Dr. Swapan Kumar Misra Principal Mugberia Gangadhar Mahavidyalaya Principal Mugberia G