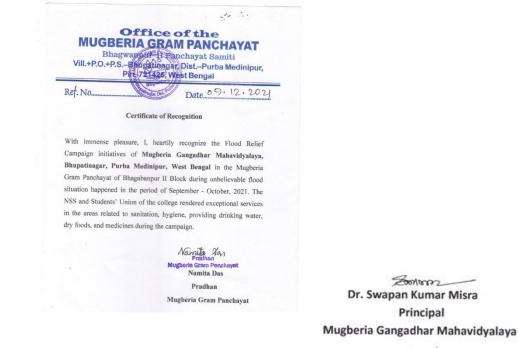

#### List of awards and recognitions received during last five years

| Sl. | Received by | Name of the Awards &                        | Awarding Agency            | Year    |
|-----|-------------|---------------------------------------------|----------------------------|---------|
| No. |             | Recognitions                                |                            |         |
| 1   | Institution | District Green Champion                     | Mahatma Gandhi National    | 2020-21 |
|     |             | award                                       | Council of Rural Education |         |
|     |             |                                             | (MGNCRE), Ministry of      |         |
|     |             |                                             | Education, Govt. of India  |         |
| 2   | -           | District Green Champion                     | Mahatma Gandhi National    | 2021-22 |
|     |             | award                                       | Council of Rural Education |         |
|     |             |                                             | (MGNCRE), Ministry of      |         |
|     |             |                                             | Education, Govt. of India  |         |
| 3   |             | Recognized as Swachhta                      | Mahatma Gandhi National    | 2021    |
|     |             | Action Plan Institution                     | Council of Rural Education |         |
|     |             |                                             | (MGNCRE), Ministry of      |         |
|     |             |                                             | Education, Govt. of India  |         |
| 4   | -           | Received "Best Creative                     | IIC Regional Meet, held at | 2022    |
|     |             | Poster Award"                               | Gurunanak Institute of     |         |
|     |             |                                             | Technology, Kolkata        |         |
| 5   | -           | Recognized as a member                      | Mahatma Gandhi National    | 2021    |
|     |             | of Beat COVID                               | Council of Rural Education |         |
|     |             | Campaign Initiative                         | (MGNCRE), Ministry of      |         |
|     |             |                                             | Education, Govt. of India  |         |
| 6   |             | DBT Star College                            | Department of              | 2020-21 |
|     |             | Strengthening Scheme                        | Biotechnology, Govt. of    |         |
|     |             | for Chemistry, Zoology                      | India                      |         |
|     |             | and Mathematics                             |                            |         |
| 7   |             | Recognized as a member                      | Vidyasagar University      | 2019    |
|     |             | of Red Ribbon Club of                       |                            |         |
|     |             | Vidyasagar University                       |                            |         |
| 8   |             | Recognized as best                          | Mugberia Gram Panchayat    | 2020-21 |
|     |             | institute of Bhagabanpur                    | of Bhagabanpur II Block    |         |
|     |             | II Block for exceptional initiatives during |                            |         |
|     |             | COVID-19 pandemic                           |                            |         |
| 9   | 1           | Recognized as best Flood                    | Mugberia Gram Panchayat    | 2021    |
|     |             | Relief Campaign                             | of Bhagabanpur II Block    |         |
|     |             | initiatives in the                          |                            |         |
|     |             | Mugberia Gram                               |                            |         |
|     |             | Panchayat of                                |                            |         |
|     |             | Bhagabanpur II Block                        |                            |         |

|    |                    | during unhaligyable                                     |                            |           |
|----|--------------------|---------------------------------------------------------|----------------------------|-----------|
|    |                    | during unbelievable                                     |                            |           |
| 10 |                    | flood situation                                         | Maata da Cara Danata art   | 2022      |
| 10 |                    | Recognized best                                         | Mugberia Gram Panchayat    | 2022      |
|    |                    | initiations taken by the                                | of Bhagabanpur II Block    |           |
|    |                    | NSS/NCC units of                                        |                            |           |
|    |                    | Mugberia Gangadhar                                      |                            |           |
|    |                    | Mahavidyalaya,                                          |                            |           |
|    |                    | Bhupatinagar, Purba                                     |                            |           |
|    |                    | Medinipur, West Bengal                                  |                            |           |
|    |                    | regarding Swachhta                                      |                            |           |
|    |                    | Action Plan during post                                 |                            |           |
|    |                    |                                                         |                            |           |
|    |                    | COVID-19                                                |                            | 2022      |
| 11 |                    | Appreciation from                                       | MoE's Innovation Cell,     | 2022      |
|    |                    | MoE's Innovation Cell,                                  | Govt. of India             |           |
|    |                    | Govt. of India for                                      |                            |           |
|    |                    | contribution towards                                    |                            |           |
|    |                    | building the innovation                                 |                            |           |
|    |                    | and entrepreneurship                                    |                            |           |
|    |                    | culture within the                                      |                            |           |
|    |                    | campus and for                                          |                            |           |
|    |                    | *                                                       |                            |           |
|    |                    | extending support to help<br>other IIC institutions for |                            |           |
|    |                    |                                                         |                            |           |
| 10 |                    | 2021-22                                                 |                            |           |
| 12 |                    | Appreciation from                                       | MoE's Innovation Cell,     | 2023      |
|    |                    | MoE's Innovation Cell,                                  | Govt. of India             |           |
|    |                    | Govt. of India for                                      |                            |           |
|    |                    | contribution towards                                    |                            |           |
|    |                    | building the innovation                                 |                            |           |
|    |                    | and entrepreneurship                                    |                            |           |
|    |                    | culture within the                                      |                            |           |
|    |                    | campus and for                                          |                            |           |
|    |                    | extending support to help                               |                            |           |
|    |                    | other IIC institutions for                              |                            |           |
|    |                    |                                                         |                            |           |
| 1  | <b>D</b> · · · 1 D | 2022-23                                                 |                            | 2021      |
| 1  | Principal, Dr      | "Bharat Jyoti Award"                                    | India International        | 2021      |
|    | Swapan Kumar       |                                                         | Friendship Society, New    |           |
|    | Misra              |                                                         | Delhi                      |           |
| 2  |                    | Appreciation for                                        | Mahatma Gandhi National    | 2022      |
|    |                    | contribution to the World                               | Council of Rural Education |           |
|    |                    | Environment Day                                         | (MGNCRE), Ministry of      |           |
|    |                    | Celebration                                             | Education, Govt. of India  |           |
| 3  |                    | Appreciation for                                        | Mahatma Gandhi National    | 2021-22   |
|    |                    | conducting and                                          | Council of Rural Education |           |
|    |                    | coordinating the                                        | (MGNCRE), Ministry of      |           |
|    |                    | Swachhta Action Plan                                    | Education, Govt. of India  |           |
|    |                    | Activities                                              | Education, Govt. of India  |           |
|    | Ec14               | Activities                                              |                            |           |
| 1  | Faculty            | <b>(D</b> ) <b>D</b> ( )                                | Cidhe Vanha D' 1           | Decest    |
| 1  | Dr Bidhan          | "Best Oral Presentation                                 | Sidho-Kanho-Birsha         | December, |
|    | Chandra            | Award"                                                  | University, Purulia and    | 2018      |
|    | Samanta,           |                                                         | Department of Science and  |           |
|    | Chemistry          |                                                         | Technology and             |           |
|    | _                  |                                                         | Biotechnology, Govt. of    |           |
|    |                    |                                                         | West Bengal                |           |
| 2  | 1                  | "Outstanding Paper                                      | Department of Science and  | 2019      |
| _  |                    | Award in Chemistry"                                     | Technology and             |           |
| L  | I                  | i i i i i i i i i i i i i i i i i i i                   | i comorogy and             |           |