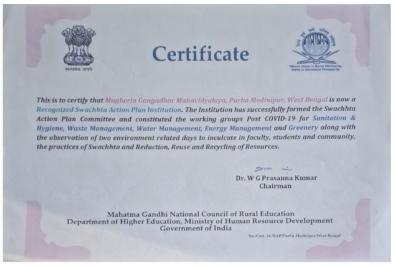

#### List of awards and recognitions received during last five years

| Sl. | Received by | Name of the Awards &                        | Awarding Agency            | Year    |
|-----|-------------|---------------------------------------------|----------------------------|---------|
| No. |             | Recognitions                                |                            |         |
| 1   | Institution | District Green Champion                     | Mahatma Gandhi National    | 2020-21 |
|     |             | award                                       | Council of Rural Education |         |
|     |             |                                             | (MGNCRE), Ministry of      |         |
|     |             |                                             | Education, Govt. of India  |         |
| 2   | -           | District Green Champion                     | Mahatma Gandhi National    | 2021-22 |
|     |             | award                                       | Council of Rural Education |         |
|     |             |                                             | (MGNCRE), Ministry of      |         |
|     |             |                                             | Education, Govt. of India  |         |
| 3   |             | Recognized as Swachhta                      | Mahatma Gandhi National    | 2021    |
|     |             | Action Plan Institution                     | Council of Rural Education |         |
|     |             |                                             | (MGNCRE), Ministry of      |         |
|     |             |                                             | Education, Govt. of India  |         |
| 4   | -           | Received "Best Creative                     | IIC Regional Meet, held at | 2022    |
|     |             | Poster Award"                               | Gurunanak Institute of     |         |
|     |             |                                             | Technology, Kolkata        |         |
| 5   | -           | Recognized as a member                      | Mahatma Gandhi National    | 2021    |
|     |             | of Beat COVID                               | Council of Rural Education |         |
|     |             | Campaign Initiative                         | (MGNCRE), Ministry of      |         |
|     |             |                                             | Education, Govt. of India  |         |
| 6   |             | DBT Star College                            | Department of              | 2020-21 |
|     |             | Strengthening Scheme                        | Biotechnology, Govt. of    |         |
|     |             | for Chemistry, Zoology                      | India                      |         |
|     |             | and Mathematics                             |                            |         |
| 7   |             | Recognized as a member                      | Vidyasagar University      | 2019    |
|     |             | of Red Ribbon Club of                       |                            |         |
|     |             | Vidyasagar University                       |                            |         |
| 8   |             | Recognized as best                          | Mugberia Gram Panchayat    | 2020-21 |
|     |             | institute of Bhagabanpur                    | of Bhagabanpur II Block    |         |
|     |             | II Block for exceptional initiatives during |                            |         |
|     |             | COVID-19 pandemic                           |                            |         |
| 9   | 1           | Recognized as best Flood                    | Mugberia Gram Panchayat    | 2021    |
|     |             | Relief Campaign                             | of Bhagabanpur II Block    |         |
|     |             | initiatives in the                          |                            |         |
|     |             | Mugberia Gram                               |                            |         |
|     |             | Panchayat of                                |                            |         |
|     |             | Bhagabanpur II Block                        |                            |         |