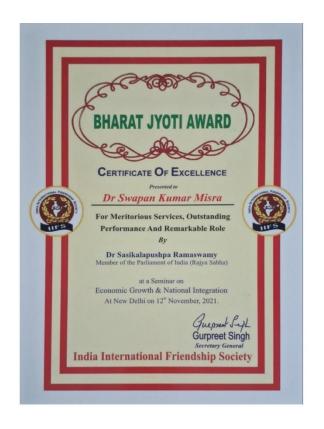

|    |                    | during unhaligyable                                     |                            |           |
|----|--------------------|---------------------------------------------------------|----------------------------|-----------|
|    |                    | during unbelievable                                     |                            |           |
| 10 |                    | flood situation                                         | Maata da Cara Danata art   | 2022      |
| 10 |                    | Recognized best                                         | Mugberia Gram Panchayat    | 2022      |
|    |                    | initiations taken by the                                | of Bhagabanpur II Block    |           |
|    |                    | NSS/NCC units of                                        |                            |           |
|    |                    | Mugberia Gangadhar                                      |                            |           |
|    |                    | Mahavidyalaya,                                          |                            |           |
|    |                    | Bhupatinagar, Purba                                     |                            |           |
|    |                    | Medinipur, West Bengal                                  |                            |           |
|    |                    | regarding Swachhta                                      |                            |           |
|    |                    | Action Plan during post                                 |                            |           |
|    |                    |                                                         |                            |           |
|    |                    | COVID-19                                                |                            | 2022      |
| 11 |                    | Appreciation from                                       | MoE's Innovation Cell,     | 2022      |
|    |                    | MoE's Innovation Cell,                                  | Govt. of India             |           |
|    |                    | Govt. of India for                                      |                            |           |
|    |                    | contribution towards                                    |                            |           |
|    |                    | building the innovation                                 |                            |           |
|    |                    | and entrepreneurship                                    |                            |           |
|    |                    | culture within the                                      |                            |           |
|    |                    | campus and for                                          |                            |           |
|    |                    | *                                                       |                            |           |
|    |                    | extending support to help<br>other IIC institutions for |                            |           |
|    |                    |                                                         |                            |           |
| 10 |                    | 2021-22                                                 |                            |           |
| 12 |                    | Appreciation from                                       | MoE's Innovation Cell,     | 2023      |
|    |                    | MoE's Innovation Cell,                                  | Govt. of India             |           |
|    |                    | Govt. of India for                                      |                            |           |
|    |                    | contribution towards                                    |                            |           |
|    |                    | building the innovation                                 |                            |           |
|    |                    | and entrepreneurship                                    |                            |           |
|    |                    | culture within the                                      |                            |           |
|    |                    | campus and for                                          |                            |           |
|    |                    | extending support to help                               |                            |           |
|    |                    | other IIC institutions for                              |                            |           |
|    |                    |                                                         |                            |           |
| 1  | <b>D</b> · · · 1 D | 2022-23                                                 |                            | 2021      |
| 1  | Principal, Dr      | "Bharat Jyoti Award"                                    | India International        | 2021      |
|    | Swapan Kumar       |                                                         | Friendship Society, New    |           |
|    | Misra              |                                                         | Delhi                      |           |
| 2  |                    | Appreciation for                                        | Mahatma Gandhi National    | 2022      |
|    |                    | contribution to the World                               | Council of Rural Education |           |
|    |                    | Environment Day                                         | (MGNCRE), Ministry of      |           |
|    |                    | Celebration                                             | Education, Govt. of India  |           |
| 3  |                    | Appreciation for                                        | Mahatma Gandhi National    | 2021-22   |
|    |                    | conducting and                                          | Council of Rural Education |           |
|    |                    | coordinating the                                        | (MGNCRE), Ministry of      |           |
|    |                    | Swachhta Action Plan                                    | Education, Govt. of India  |           |
|    |                    | Activities                                              | Education, Govt. of India  |           |
|    | Ec14               | Activities                                              |                            |           |
| 1  | Faculty            | <b>(D</b> ) <b>D</b> ( )                                | Cidhe Vanha D' 1           | Decest    |
| 1  | Dr Bidhan          | "Best Oral Presentation                                 | Sidho-Kanho-Birsha         | December, |
|    | Chandra            | Award"                                                  | University, Purulia and    | 2018      |
|    | Samanta,           |                                                         | Department of Science and  |           |
|    | Chemistry          |                                                         | Technology and             |           |
|    | _                  |                                                         | Biotechnology, Govt. of    |           |
|    |                    |                                                         | West Bengal                |           |
| 2  | 1                  | "Outstanding Paper                                      | Department of Science and  | 2019      |
| _  |                    | Award in Chemistry"                                     | Technology and             |           |
| L  | I                  | i i i i i i i i i i i i i i i i i i i                   | i comorogy and             |           |