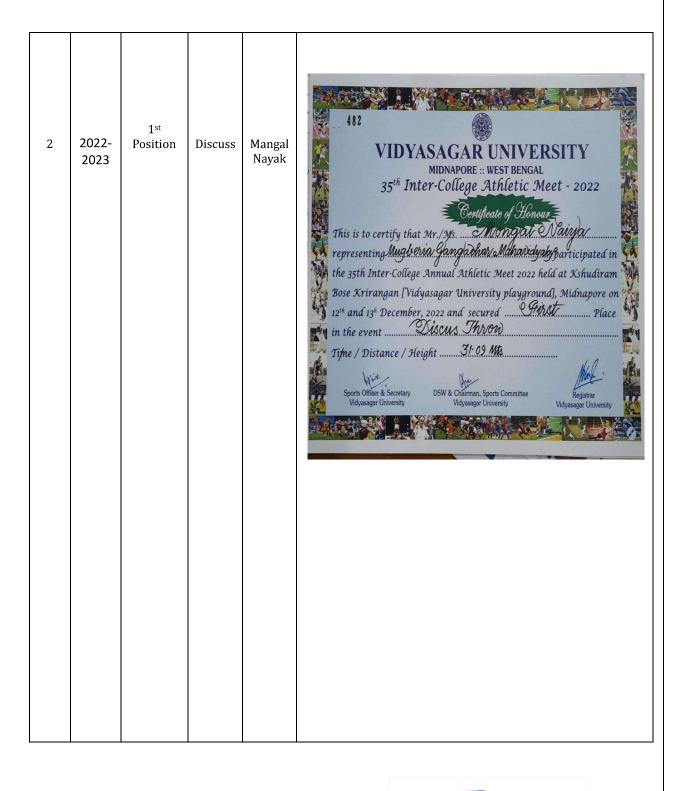

---------------------------------------------------------------------------------------------------------------------------------------------------------------------------------------------------------------------------------------------------------------------------------------------------------------|
| 1          | 2022<br>-<br>2023 | 1 <sup>st</sup><br>Position                     | Shot<br>Put             | Mangal<br>Nayak            | 13<br><b>VIDYASAGAR UNIVERSITY</b><br>MIDNAPORE :: WEST BENGAL<br>35 <sup>th</sup> Inter-College Athletic Meet - 2022<br><b>Everifyethat Mr. Ms.</b><br><b>Confloate of Honour</b><br>This is to certify that Mr. Ms.<br><b>Confloate of Honour</b><br>The event |



Signature of The Principal Dr Swapan Kumar Misra Principal Mugberia Gangadhar Mahavidyalaya





Signature of The Principal Dr Swapan Kumar Misra Principal Mugberia Gangadhar Mahavidyalaya

| 3 | : | 2022-<br>2023 | 2 <sup>nd</sup><br>Position | High<br>Jump | Biltu<br>Mistry | 473<br><b>VIDYASAGAR UNIVERSITY</b><br>MIDNAPORE :: WEST BENGAL<br>35 <sup>th</sup> Inter-College Athletic Meet - 2022<br>Contheate of Honour<br>This is to certify that Mr./Ms.<br>Souther of Honour<br>This is to certify that Mr./Ms.<br>Souther of Honour<br>This is to certify that Mr./Ms.<br>Souther College Annual Athletic Meet 2022 held at XShuaraan<br>Bose Xrirangan [Vidyasagar University Playground]. Midnapore on<br>12 <sup>th</sup> and 13 <sup>th</sup> December, 2022 and secured<br>Might Jumph<br>Tipe / Distance / Height<br>Sports Officer & Securary<br>Not & Charman, Sports Committee<br>National Sports O