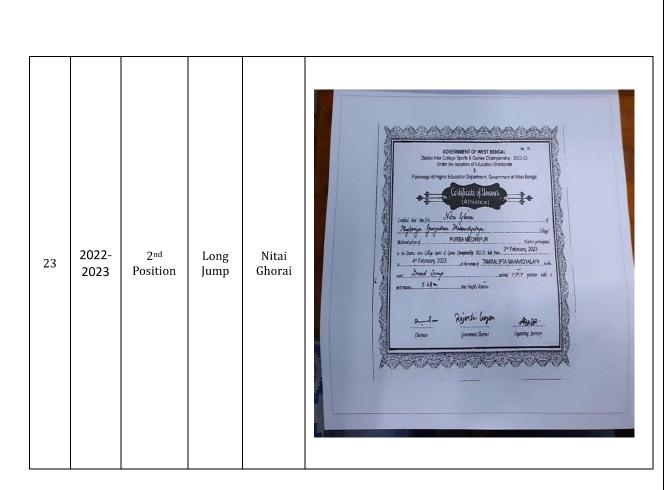

Government of West Bengal         Image: Star Star Star Star Star Star Star Star |
|----|---------------|-----------------|---------|-----------------|-------------------------------------------------------------------------------------------------------------------------------------------------------------------------------------------------------------|
|----|---------------|-----------------|---------|-----------------|-------------------------------------------------------------------------------------------------------------------------------------------------------------------------------------------------------------|

| 22 2022-<br>2023 Position Sprint Nitai<br>Ghora |  |
|-------------------------------------------------|--|
|-------------------------------------------------|--|



| 242022-1stJavelineEktrarul2023PositionJavelineHoque | Present or way |
|-----------------------------------------------------|----------------------------------------------------|
|-----------------------------------------------------|----------------------------------------------------|





| 2022-<br>2023 | 3 <sup>rd</sup><br>Positi | on              | 400 mt.<br>Run  | Kanaram<br>Giri                       |
|---------------|---------------------------|-----------------|-----------------|---------------------------------------|
|               | Po                        | 3 <sup>rd</sup> | 3 <sup>rd</sup> | 3 <sup>rd</sup> 400 mt.<br>sition Run |







| 31 | 2022-<br>2023 | 3 <sup>rd</sup><br>Position | Long<br>Jump | Anima<br>Barman | No. 10   Static tracelloge Sports & Games C