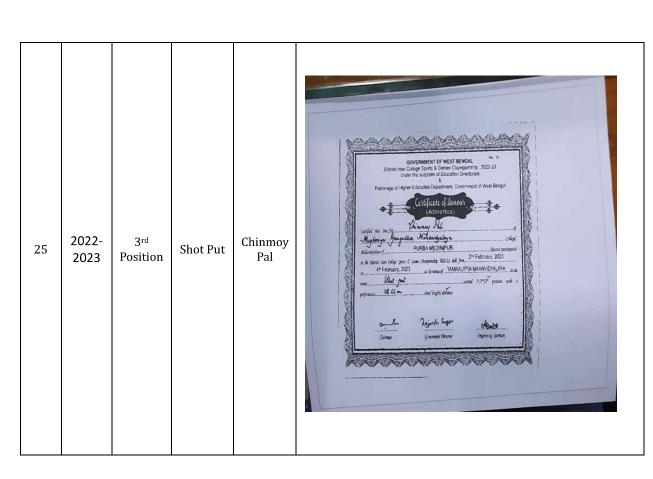

--------------------------------------------------------------|
|----|---------------|-----------------|---------|-----------------|-------------------------------------------------------------------------------------------------------------------------------------------------------------------------------------------------------------|

| 22 2022-<br>2023 Position Sprint Nitai<br>Ghora |  |
|-------------------------------------------------|--|
|-------------------------------------------------|--|



| 242022-1stJavelineEktrarul2023PositionJavelineHoque | Present or way |
|-----------------------------------------------------|----------------------------------------------------|
|-----------------------------------------------------|----------------------------------------------------|





| 2022-<br>2023 | 3 <sup>rd</sup><br>Positi | on              | 400 mt.<br>Run  | Kanaram<br>Giri                       |
|---------------|---------------------------|-----------------|-----------------|---------------------------------------|
|               | Po                        | 3 <sup>rd</sup> | 3 <sup>rd</sup> | 3 <sup>rd</sup> 400 mt.<br>sition Run |







| 31 | 2022-<br>2023 | 3 <sup>rd</sup><br>Position | Long<br>Jump | Anima<br>Barman | No. 10   Static tracelloge Sports & Games Championship: 122-23   Detarge of Higher Education Department, Government of Veest Bengat   Original Static Sports (Science Science)   Original Static Sport (Science)   Original Stati |
|----|---------------|-----------------------------|--------------|-----------------|------------------------