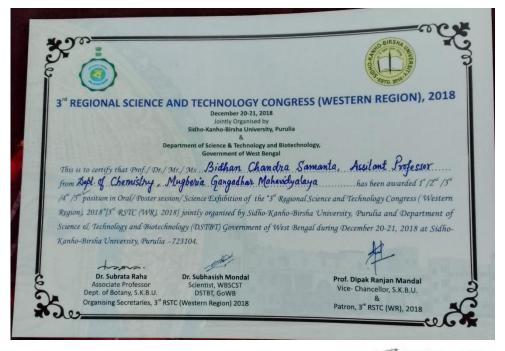

|    |                    | during unhaligyable                                     |                            |           |
|----|--------------------|---------------------------------------------------------|----------------------------|-----------|
|    |                    | during unbelievable                                     |                            |           |
| 10 |                    | flood situation                                         | Maata da Cara Danata art   | 2022      |
| 10 |                    | Recognized best                                         | Mugberia Gram Panchayat    | 2022      |
|    |                    | initiations taken by the                                | of Bhagabanpur II Block    |           |
|    |                    | NSS/NCC units of                                        |                            |           |
|    |                    | Mugberia Gangadhar                                      |                            |           |
|    |                    | Mahavidyalaya,                                          |                            |           |
|    |                    | Bhupatinagar, Purba                                     |                            |           |
|    |                    | Medinipur, West Bengal                                  |                            |           |
|    |                    | regarding Swachhta                                      |                            |           |
|    |                    | Action Plan during post                                 |                            |           |
|    |                    |                                                         |                            |           |
|    |                    | COVID-19                                                |                            | 2022      |
| 11 |                    | Appreciation from                                       | MoE's Innovation Cell,     | 2022      |
|    |                    | MoE's Innovation Cell,                                  | Govt. of India             |           |
|    |                    | Govt. of India for                                      |                            |           |
|    |                    | contribution towards                                    |                            |           |
|    |                    | building the innovation                                 |                            |           |
|    |                    | and entrepreneurship                                    |                            |           |
|    |                    | culture within the                                      |                            |           |
|    |                    | campus and for                                          |                            |           |
|    |                    | *                                                       |                            |           |
|    |                    | extending support to help<br>other IIC institutions for |                            |           |
|    |                    |                                                         |                            |           |
| 10 |                    | 2021-22                                                 |                            |           |
| 12 |                    | Appreciation from                                       | MoE's Innovation Cell,     | 2023      |
|    |                    | MoE's Innovation Cell,                                  | Govt. of India             |           |
|    |                    | Govt. of India for                                      |                            |           |
|    |                    | contribution towards                                    |                            |           |
|    |                    | building the innovation                                 |                            |           |
|    |                    | and entrepreneurship                                    |                            |           |
|    |                    | culture within the                                      |                            |           |
|    |                    | campus and for                                          |                            |           |
|    |                    | extending support to help                               |                            |           |
|    |                    | other IIC institutions for                              |                            |           |
|    |                    |                                                         |                            |           |
| 1  | <b>D</b> · · · 1 D | 2022-23                                                 |                            | 2021      |
| 1  | Principal, Dr      | "Bharat Jyoti Award"                                    | India International        | 2021      |
|    | Swapan Kumar       |                                                         | Friendship Society, New    |           |
|    | Misra              |                                                         | Delhi                      |           |
| 2  |                    | Appreciation for                                        | Mahatma Gandhi National    | 2022      |
|    |                    | contribution to the World                               | Council of Rural Education |           |
|    |                    | Environment Day                                         | (MGNCRE), Ministry of      |           |
|    |                    | Celebration                                             | Education, Govt. of India  |           |
| 3  |                    | Appreciation for                                        | Mahatma Gandhi National    | 2021-22   |
|    |                    | conducting and                                          | Council of Rural Education |           |
|    |                    | coordinating the                                        | (MGNCRE), Ministry of      |           |
|    |                    | Swachhta Action Plan                                    | Education, Govt. of India  |           |
|    |                    | Activities                                              | Education, Govt. of India  |           |
|    | Ec14               | Activities                                              |                            |           |
| 1  | Faculty            | <b>(D</b> ) <b>D</b> ( )                                | Cidhe Vanha D' 1           | Decest    |
| 1  | Dr Bidhan          | "Best Oral Presentation                                 | Sidho-Kanho-Birsha         | December, |
|    | Chandra            | Award"                                                  | University, Purulia and    | 2018      |
|    | Samanta,           |                                                         | Department of Science and  |           |
|    | Chemistry          |                                                         | Technology and             |           |
|    | _                  |                                                         | Biotechnology, Govt. of    |           |
|    |                    |                                                         | West Bengal                |           |
| 2  | 1                  | "Outstanding Paper                                      | Department of Science and  | 2019      |
| _  |                    | Award in Chemistry"                                     | Technology and             |           |
| L  | I                  | i i i i i i i i i i i i i i i i i i i                   | i comorogy and             |           |