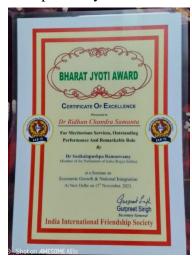

|    |                    | during unhaligyable                                     |                            |           |
|----|--------------------|---------------------------------------------------------|----------------------------|-----------|
|    |                    | during unbelievable                                     |                            |           |
| 10 |                    | flood situation                                         | Maata da Cara Danata art   | 2022      |
| 10 |                    | Recognized best                                         | Mugberia Gram Panchayat    | 2022      |
|    |                    | initiations taken by the                                | of Bhagabanpur II Block    |           |
|    |                    | NSS/NCC units of                                        |                            |           |
|    |                    | Mugberia Gangadhar                                      |                            |           |
|    |                    | Mahavidyalaya,                                          |                            |           |
|    |                    | Bhupatinagar, Purba                                     |                            |           |
|    |                    | Medinipur, West Bengal                                  |                            |           |
|    |                    | regarding Swachhta                                      |                            |           |
|    |                    | Action Plan during post                                 |                            |           |
|    |                    |                                                         |                            |           |
|    |                    | COVID-19                                                |                            | 2022      |
| 11 |                    | Appreciation from                                       | MoE's Innovation Cell,     | 2022      |
|    |                    | MoE's Innovation Cell,                                  | Govt. of India             |           |
|    |                    | Govt. of India for                                      |                            |           |
|    |                    | contribution towards                                    |                            |           |
|    |                    | building the innovation                                 |                            |           |
|    |                    | and entrepreneurship                                    |                            |           |
|    |                    | culture within the                                      |                            |           |
|    |                    | campus and for                                          |                            |           |
|    |                    | *                                                       |                            |           |
|    |                    | extending support to help<br>other IIC institutions for |                            |           |
|    |                    |                                                         |                            |           |
| 10 |                    | 2021-22                                                 |                            |           |
| 12 |                    | Appreciation from                                       | MoE's Innovation Cell,     | 2023      |
|    |                    | MoE's Innovation Cell,                                  | Govt. of India             |           |
|    |                    | Govt. of India for                                      |                            |           |
|    |                    | contribution towards                                    |                            |           |
|    |                    | building the innovation                                 |                            |           |
|    |                    | and entrepreneurship                                    |                            |           |
|    |                    | culture within the                                      |                            |           |
|    |                    | campus and for                                          |                            |           |
|    |                    | extending support to help                               |                            |           |
|    |                    | other IIC institutions for                              |                            |           |
|    |                    |                                                         |                            |           |
| 1  | <b>D</b> · · · 1 D | 2022-23                                                 |                            | 2021      |
| 1  | Principal, Dr      | "Bharat Jyoti Award"                                    | India International        | 2021      |
|    | Swapan Kumar       |                                                         | Friendship Society, New    |           |
|    | Misra              |                                                         | Delhi                      |           |
| 2  |                    | Appreciation for                                        | Mahatma Gandhi National    | 2022      |
|    |                    | contribution to the World                               | Council of Rural Education |           |
|    |                    | Environment Day                                         | (MGNCRE), Ministry of      |           |
|    |                    | Celebration                                             | Education, Govt. of India  |           |
| 3  |                    | Appreciation for                                        | Mahatma Gandhi National    | 2021-22   |
|    |                    | conducting and                                          | Council of Rural Education |           |
|    |                    | coordinating the                                        | (MGNCRE), Ministry of      |           |
|    |                    | Swachhta Action Plan                                    | Education, Govt. of India  |           |
|    |                    | Activities                                              | Education, Govt. of India  |           |
|    | Ec14               | Activities                                              |                            |           |
| 1  | Faculty            | <b>(D</b> ) <b>D</b> ( )                                | Cidhe Vanha D' 1           | Decest    |
| 1  | Dr Bidhan          | "Best Oral Presentation                                 | Sidho-Kanho-Birsha         | December, |
|    | Chandra            | Award"                                                  | University, Purulia and    | 2018      |
|    | Samanta,           |                                                         | Department of Science and  |           |
|    | Chemistry          |                                                         | Technology and             |           |
|    | _                  |                                                         | Biotechnology, Govt. of    |           |
|    |                    |                                                         | West Bengal                |           |
| 2  | 1                  | "Outstanding Paper                                      | Department of Science and  | 2019      |
| _  |                    | Award in Chemistry"                                     | Technology and             |           |
| L  | I                  | i i i i i i i i i i i i i i i i i i i                   | i comorogy and             |           |