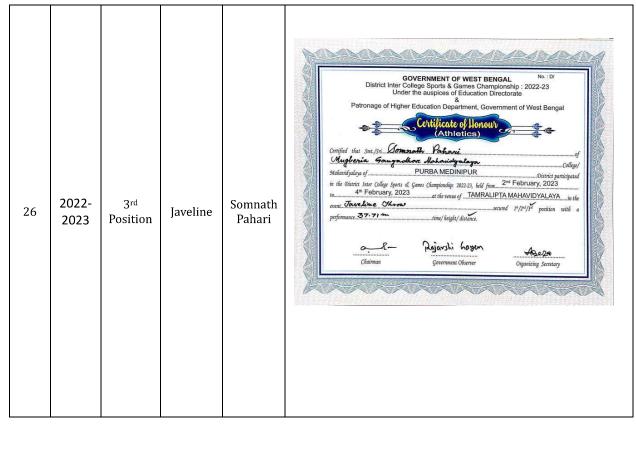

------------------------------------------------------------|
|----|---------------|-----------------|---------|-----------------|-------------------------------------------------------------------------------------------------------------------------------------------------------------------------------------------------------------|

| 22 2022-<br>2023 Position Sprint Nitai<br>Ghora |  |
|-------------------------------------------------|--|
|-------------------------------------------------|--|



| 242022-1stJavelineEktrarul2023PositionJavelineHoque | Present or way |
|-----------------------------------------------------|----------------------------------------------------|
|-----------------------------------------------------|----------------------------------------------------|





| 2022-<br>2023 | 3 <sup>rd</sup><br>Positi | on              | 400 mt.<br>Run  | Kanaram<br>Giri                       |
|---------------|---------------------------|-----------------|-----------------|---------------------------------------|
|               | Po                        | 3 <sup>rd</sup> | 3 <sup>rd</sup> | 3 <sup>rd</sup> 400 mt.<br>sition Run |







| 31 | 2022-<br>2023 | 3 <sup>rd</sup><br>Position | Long<br>Jump | Anima<br>Barman | No. 10   Static tracelloge Sports & Games Championship: 122-23   Detarge of Higher Education Department, Government of Veest Bengat   Original Static Sports (Science Science)   Original Static Sport (Science)   Original Stati |
|----|---------------|-----------------------------|--------------|-----------------|--------------------------