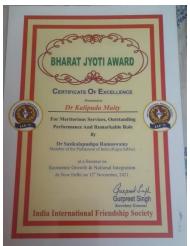

|    |                    | during unhaligyable                                     |                            |           |
|----|--------------------|---------------------------------------------------------|----------------------------|-----------|
|    |                    | during unbelievable                                     |                            |           |
| 10 |                    | flood situation                                         | Maata da Cara Danata art   | 2022      |
| 10 |                    | Recognized best                                         | Mugberia Gram Panchayat    | 2022      |
|    |                    | initiations taken by the                                | of Bhagabanpur II Block    |           |
|    |                    | NSS/NCC units of                                        |                            |           |
|    |                    | Mugberia Gangadhar                                      |                            |           |
|    |                    | Mahavidyalaya,                                          |                            |           |
|    |                    | Bhupatinagar, Purba                                     |                            |           |
|    |                    | Medinipur, West Bengal                                  |                            |           |
|    |                    | regarding Swachhta                                      |                            |           |
|    |                    | Action Plan during post                                 |                            |           |
|    |                    |                                                         |                            |           |
|    |                    | COVID-19                                                |                            | 2022      |
| 11 |                    | Appreciation from                                       | MoE's Innovation Cell,     | 2022      |
|    |                    | MoE's Innovation Cell,                                  | Govt. of India             |           |
|    |                    | Govt. of India for                                      |                            |           |
|    |                    | contribution towards                                    |                            |           |
|    |                    | building the innovation                                 |                            |           |
|    |                    | and entrepreneurship                                    |                            |           |
|    |                    | culture within the                                      |                            |           |
|    |                    | campus and for                                          |                            |           |
|    |                    | *                                                       |                            |           |
|    |                    | extending support to help<br>other IIC institutions for |                            |           |
|    |                    |                                                         |                            |           |
| 10 |                    | 2021-22                                                 |                            |           |
| 12 |                    | Appreciation from                                       | MoE's Innovation Cell,     | 2023      |
|    |                    | MoE's Innovation Cell,                                  | Govt. of India             |           |
|    |                    | Govt. of India for                                      |                            |           |
|    |                    | contribution towards                                    |                            |           |
|    |                    | building the innovation                                 |                            |           |
|    |                    | and entrepreneurship                                    |                            |           |
|    |                    | culture within the                                      |                            |           |
|    |                    | campus and for                                          |                            |           |
|    |                    | extending support to help                               |                            |           |
|    |                    | other IIC institutions for                              |                            |           |
|    |                    |                                                         |                            |           |
| 1  | <b>D</b> · · · 1 D | 2022-23                                                 |                            | 2021      |
| 1  | Principal, Dr      | "Bharat Jyoti Award"                                    | India International        | 2021      |
|    | Swapan Kumar       |                                                         | Friendship Society, New    |           |
|    | Misra              |                                                         | Delhi                      |           |
| 2  |                    | Appreciation for                                        | Mahatma Gandhi National    | 2022      |
|    |                    | contribution to the World                               | Council of Rural Education |           |
|    |                    | Environment Day                                         | (MGNCRE), Ministry of      |           |
|    |                    | Celebration                                             | Education, Govt. of India  |           |
| 3  |                    | Appreciation for                                        | Mahatma Gandhi National    | 2021-22   |
|    |                    | conducting and                                          | Council of Rural Education |           |
|    |                    | coordinating the                                        | (MGNCRE), Ministry of      |           |
|    |                    | Swachhta Action Plan                                    | Education, Govt. of India  |           |
|    |                    | Activities                                              | Education, Govt. of India  |           |
|    | Ec14               | Activities                                              |                            |           |
| 1  | Faculty            | <b>(D</b> ) <b>D</b> ( )                                | Cidhe Vanha D' 1           | Decest    |
| 1  | Dr Bidhan          | "Best Oral Presentation                                 | Sidho-Kanho-Birsha         | December, |
|    | Chandra            | Award"                                                  | University, Purulia and    | 2018      |
|    | Samanta,           |                                                         | Department of Science and  |           |
|    | Chemistry          |                                                         | Technology and             |           |
|    | _                  |                                                         | Biotechnology, Govt. of    |           |
|    |                    |                                                         | West Bengal                |           |
| 2  | 1                  | "Outstanding Paper                                      | Department of Science and  | 2019      |
| _  |                    | Award in Chemistry"                                     | Technology and             |           |
| L  | I                  | i i i i i i i i i i i i i i i i i i i                   | i comorogy and             |           |