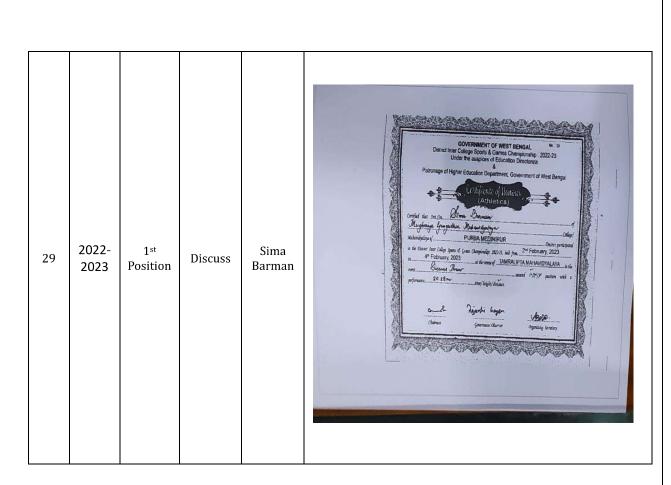

#### List of awards and recognitions received during last five years

| Sl. | Received by | Name of the Awards &                        | Awarding Agency            | Year    |
|-----|-------------|---------------------------------------------|----------------------------|---------|
| No. |             | Recognitions                                |                            |         |
| 1   | Institution | District Green Champion                     | Mahatma Gandhi National    | 2020-21 |
|     |             | award                                       | Council of Rural Education |         |
|     |             |                                             | (MGNCRE), Ministry of      |         |
|     |             |                                             | Education, Govt. of India  |         |
| 2   | -           | District Green Champion                     | Mahatma Gandhi National    | 2021-22 |
|     |             | award                                       | Council of Rural Education |         |
|     |             |                                             | (MGNCRE), Ministry of      |         |
|     |             |                                             | Education, Govt. of India  |         |
| 3   |             | Recognized as Swachhta                      | Mahatma Gandhi National    | 2021    |
|     |             | Action Plan Institution                     | Council of Rural Education |         |
|     |             |                                             | (MGNCRE), Ministry of      |         |
|     |             |                                             | Education, Govt. of India  |         |
| 4   | -           | Received "Best Creative                     | IIC Regional Meet, held at | 2022    |
|     |             | Poster Award"                               | Gurunanak Institute of     |         |
|     |             |                                             | Technology, Kolkata        |         |
| 5   | -           | Recognized as a member                      | Mahatma Gandhi National    | 2021    |
|     |             | of Beat COVID                               | Council of Rural Education |         |
|     |             | Campaign Initiative                         | (MGNCRE), Ministry of      |         |
|     |             |                                             | Education, Govt. of India  |         |
| 6   |             | DBT Star College                            | Department of              | 2020-21 |
|     |             | Strengthening Scheme                        | Biotechnology, Govt. of    |         |
|     |             | for Chemistry, Zoology                      | India                      |         |
|     |             | and Mathematics                             |                            |         |
| 7   |             | Recognized as a member                      | Vidyasagar University      | 2019    |
|     |             | of Red Ribbon Club of                       |                            |         |
|     |             | Vidyasagar University                       |                            |         |
| 8   |             | Recognized as best                          | Mugberia Gram Panchayat    | 2020-21 |
|     |             | institute of Bhagabanpur                    | of Bhagabanpur II Block    |         |
|     |             | II Block for exceptional initiatives during |                            |         |
|     |             | COVID-19 pandemic                           |                            |         |
| 9   | 1           | Recognized as best Flood                    | Mugberia Gram Panchayat    | 2021    |
|     |             | Relief Campaign                             | of Bhagabanpur II Block    |         |
|     |             | initiatives in the                          |                            |         |
|     |             | Mugberia Gram                               |                            |         |
|     |             | Panchayat of                                |                            |         |
|     |             | Bhagabanpur II Block                        |                            |         |