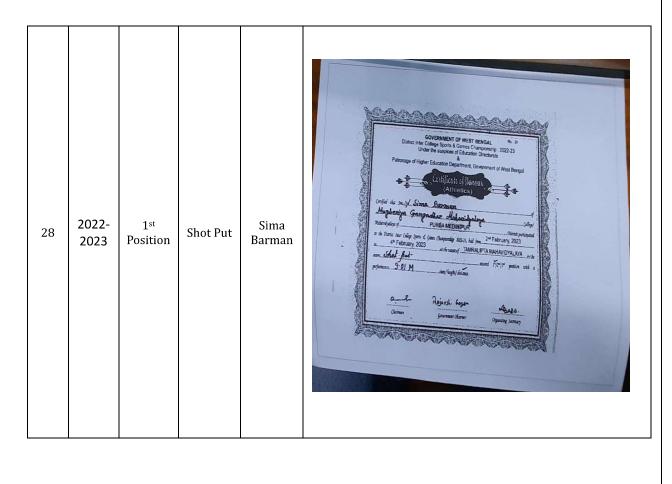

#### List of awards and recognitions received during last five years

| Sl. | Received by | Name of the Awards &                        | Awarding Agency            | Year    |
|-----|-------------|---------------------------------------------|----------------------------|---------|
| No. |             | Recognitions                                |                            |         |
| 1   | Institution | District Green Champion                     | Mahatma Gandhi National    | 2020-21 |
|     |             | award                                       | Council of Rural Education |         |
|     |             |                                             | (MGNCRE), Ministry of      |         |
|     |             |                                             | Education, Govt. of India  |         |
| 2   | -           | District Green Champion                     | Mahatma Gandhi National    | 2021-22 |
|     |             | award                                       | Council of Rural Education |         |
|     |             |                                             | (MGNCRE), Ministry of      |         |
|     |             |                                             | Education, Govt. of India  |         |
| 3   |             | Recognized as Swachhta                      | Mahatma Gandhi National    | 2021    |
|     |             | Action Plan Institution                     | Council of Rural Education |         |
|     |             |                                             | (MGNCRE), Ministry of      |         |
|     |             |                                             | Education, Govt. of India  |         |
| 4   | -           | Received "Best Creative                     | IIC Regional Meet, held at | 2022    |
|     |             | Poster Award"                               | Gurunanak Institute of     |         |
|     |             |                                             | Technology, Kolkata        |         |
| 5   | -           | Recognized as a member                      | Mahatma Gandhi National    | 2021    |
|     |             | of Beat COVID                               | Council of Rural Education |         |
|     |             | Campaign Initiative                         | (MGNCRE), Ministry of      |         |
|     |             |                                             | Education, Govt. of India  |         |
| 6   |             | DBT Star College                            | Department of              | 2020-21 |
|     |             | Strengthening Scheme                        | Biotechnology, Govt. of    |         |
|     |             | for Chemistry, Zoology                      | India                      |         |
|     |             | and Mathematics                             |                            |         |
| 7   |             | Recognized as a member                      | Vidyasagar University      | 2019    |
|     |             | of Red Ribbon Club of                       |                            |         |
|     |             | Vidyasagar University                       |                            |         |
| 8   |             | Recognized as best                          | Mugberia Gram Panchayat    | 2020-21 |
|     |             | institute of Bhagabanpur                    | of Bhagabanpur II Block    |         |
|     |             | II Block for exceptional initiatives during |                            |         |
|     |             | COVID-19 pandemic                           |                            |         |
| 9   | 1           | Recognized as best Flood                    | Mugberia Gram Panchayat    | 2021    |
|     |             | Relief Campaign                             | of Bhagabanpur II Block    |         |
|     |             | initiatives in the                          |                            |         |
|     |             | Mugberia Gram                               |                            |         |
|     |             | Panchayat of                                |                            |         |
|     |             | Bhagabanpur II Block                        |                            |         |