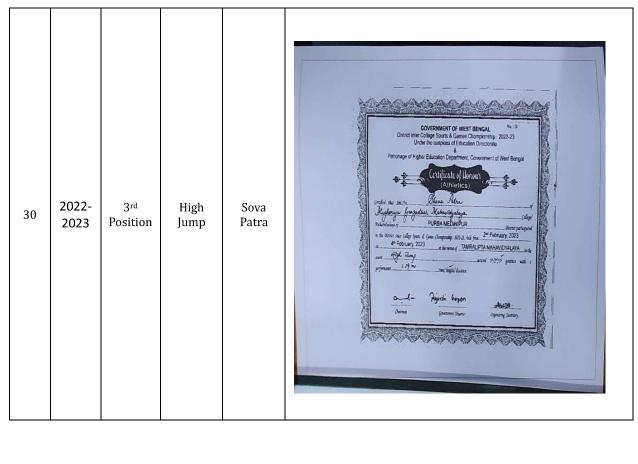

#### List of awards and recognitions received during last five years

| Sl. | Received by | Name of the Awards &                        | Awarding Agency            | Year    |
|-----|-------------|---------------------------------------------|----------------------------|---------|
| No. |             | Recognitions                                |                            |         |
| 1   | Institution | District Green Champion                     | Mahatma Gandhi National    | 2020-21 |
|     |             | award                                       | Council of Rural Education |         |
|     |             |                                             | (MGNCRE), Ministry of      |         |
|     |             |                                             | Education, Govt. of India  |         |
| 2   | -           | District Green Champion                     | Mahatma Gandhi National    | 2021-22 |
|     |             | award                                       | Council of Rural Education |         |
|     |             |                                             | (MGNCRE), Ministry of      |         |
|     |             |                                             | Education, Govt. of India  |         |
| 3   |             | Recognized as Swachhta                      | Mahatma Gandhi National    | 2021    |
|     |             | Action Plan Institution                     | Council of Rural Education |         |
|     |             |                                             | (MGNCRE), Ministry of      |         |
|     |             |                                             | Education, Govt. of India  |         |
| 4   | -           | Received "Best Creative                     | IIC Regional Meet, held at | 2022    |
|     |             | Poster Award"                               | Gurunanak Institute of     |         |
|     |             |                                             | Technology, Kolkata        |         |
| 5   | -           | Recognized as a member                      | Mahatma Gandhi National    | 2021    |
|     |             | of Beat COVID                               | Council of Rural Education |         |
|     |             | Campaign Initiative                         | (MGNCRE), Ministry of      |         |
|     |             |                                             | Education, Govt. of India  |         |
| 6   |             | DBT Star College                            | Department of              | 2020-21 |
|     |             | Strengthening Scheme                        | Biotechnology, Govt. of    |         |
|     |             | for Chemistry, Zoology                      | India                      |         |
|     |             | and Mathematics                             |                            |         |
| 7   |             | Recognized as a member                      | Vidyasagar University      | 2019    |
|     |             | of Red Ribbon Club of                       |                            |         |
|     |             | Vidyasagar University                       |                            |         |
| 8   |             | Recognized as best                          | Mugberia Gram Panchayat    | 2020-21 |
|     |             | institute of Bhagabanpur                    | of Bhagabanpur II Block    |         |
|     |             | II Block for exceptional initiatives during |                            |         |
|     |             | COVID-19 pandemic                           |                            |         |
| 9   | 1           | Recognized as best Flood                    | Mugberia Gram Panchayat    | 2021    |
|     |             | Relief Campaign                             | of Bhagabanpur II Block    |         |
|     |             | initiatives in the                          |                            |         |
|     |             | Mugberia Gram                               |                            |         |
|     |             | Panchayat of                                |                            |         |
|     |             | Bhagabanpur II Block                        |                            |         |