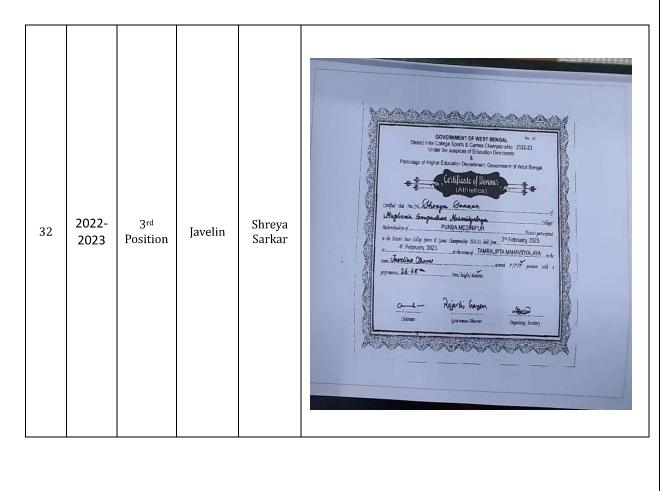

#### List of awards and recognitions received during last five years

| Sl. | Received by | Name of the Awards &                        | Awarding Agency            | Year    |
|-----|-------------|---------------------------------------------|----------------------------|---------|
| No. |             | Recognitions                                |                            |         |
| 1   | Institution | District Green Champion                     | Mahatma Gandhi National    | 2020-21 |
|     |             | award                                       | Council of Rural Education |         |
|     |             |                                             | (MGNCRE), Ministry of      |         |
|     |             |                                             | Education, Govt. of India  |         |
| 2   | -           | District Green Champion                     | Mahatma Gandhi National    | 2021-22 |
|     |             | award                                       | Council of Rural Education |         |
|     |             |                                             | (MGNCRE), Ministry of      |         |
|     |             |                                             | Education, Govt. of India  |         |
| 3   |             | Recognized as Swachhta                      | Mahatma Gandhi National    | 2021    |
|     |             | Action Plan Institution                     | Council of Rural Education |         |
|     |             |                                             | (MGNCRE), Ministry of      |         |
|     |             |                                             | Education, Govt. of India  |         |
| 4   | -           | Received "Best Creative                     | IIC Regional Meet, held at | 2022    |
|     |             | Poster Award"                               | Gurunanak Institute of     |         |
|     |             |                                             | Technology, Kolkata        |         |
| 5   | -           | Recognized as a member                      | Mahatma Gandhi National    | 2021    |
|     |             | of Beat COVID                               | Council of Rural Education |         |
|     |             | Campaign Initiative                         | (MGNCRE), Ministry of      |         |
|     |             |                                             | Education, Govt. of India  |         |
| 6   |             | DBT Star College                            | Department of              | 2020-21 |
|     |             | Strengthening Scheme                        | Biotechnology, Govt. of    |         |
|     |             | for Chemistry, Zoology                      | India                      |         |
|     |             | and Mathematics                             |                            |         |
| 7   |             | Recognized as a member                      | Vidyasagar University      | 2019    |
|     |             | of Red Ribbon Club of                       |                            |         |
|     |             | Vidyasagar University                       |                            |         |
| 8   |             | Recognized as best                          | Mugberia Gram Panchayat    | 2020-21 |
|     |             | institute of Bhagabanpur                    | of Bhagabanpur II Block    |         |
|     |             | II Block for exceptional initiatives during |                            |         |
|     |             | COVID-19 pandemic                           |                            |         |
| 9   | 1           | Recognized as best Flood                    | Mugberia Gram Panchayat    | 2021    |
|     |             | Relief Campaign                             | of Bhagabanpur II Block    |         |
|     |             | initiatives in the                          |                            |         |
|     |             | Mugberia Gram                               |                            |         |
|     |             | Panchayat of                                |                            |         |
|     |             | Bhagabanpur II Block                        |                            |         |